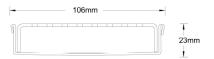

## **Linear Drain**

Complete stainless steel drainage unit with centre outlet.

The 100MND is a punched slot grate design manufactured from 316 marine grade stainless steel.

**Channel Width** 106mm **Channel Depth** 23mm