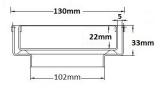

#### **SPECIFICATIONS + DIMENSIONS**

Channel Width 130mm - 130mm

Channel Depth33mmLength(s)130mmOutlet SizeDN100