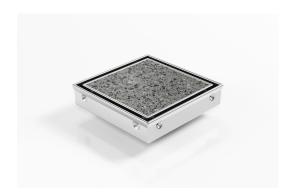

# **Square Floor Waste**

The SQP100Ti is a premium floor waste drain.

The SQ Range of floor waste units allow the integration of a standard floor waste with Stormtech linear drainage.

Tile Insert Floor waste measures 130mm x 130mm.

It is suitable for tiles / stone up to 20mm thick.

Code SQP100Ti33DN100

Range Square

Grate Style Ti

**Category** Square Floor Waste

Channel Material Stainless Steel

Steel Grade 316

Grates longer than 1500mm supplied in sections. Tile Inserts longer than 1200mm supplied in sections. Channels over 3000mm supplied in sections with joiner. +/-2mm tolerance on dimensions.