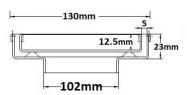

Tile Insert Floor waste measures 130mm x 130mm.

It is suitable for tiles up to 12mm thick.

## SPECIFICATIONS + DIMENSIONS

**Channel Width** 130mm **Channel Depth** 23mm Length(s) As Required **Outlet Size DN100** 