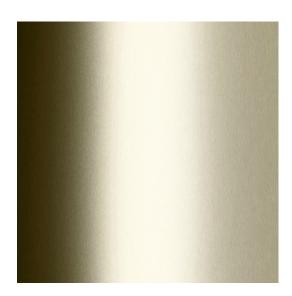

## **PVD BRAS-Grate**

PVD (Physical Vapour Deposition) of grate or tile insert only, in BRASS colour.

## STORMTECH COLOUR FINISHES

Electroplate finishes subject to natural variation with time and local environment. Factors such as pools/surf beaches may require electropolishing. Contact us for suitability.