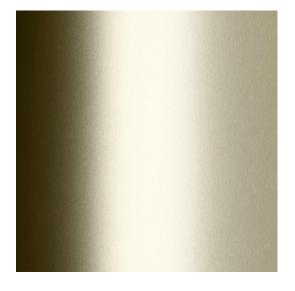

PVD (Physical Vapour Deposition) of grate and MTLF channel, in BRASS colour.

## STORMTECH COLOUR FINISHES

Electroplate finishes subject to natural variation with time and local environment. Factors such as pools/surf beaches may require electropolishing. Contact us for suitability.