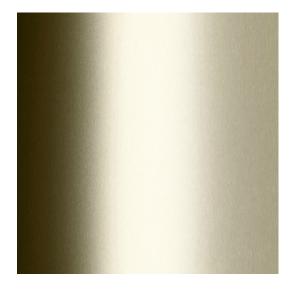

PVD (Physical Vapour Deposition) of grate or tile insert and Threshold channel in BRASS colour.