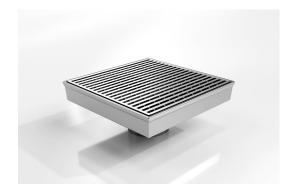

## **Square Floor Waste**

Code SQ MTS
Range Custom Fabrication
Category Custom Made
Channel Material Stainless Steel

Grates longer than 1500mm supplied in sections. Tile Inserts longer than 1200mm supplied in sections. Channels over 3000mm supplied in sections with joiner. +/-2mm tolerance on dimensions.

Custom, Made to Specification square floor waste of variable width and depth. Available in 316 marine grade or 304 stainless steel. Please note that electropolishing is recommended for installation areas in close proximity to a surf beach or pool area.