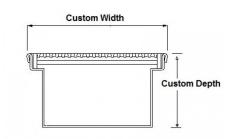

## **Square Floor Waste**

Code SQ MTS
Range Custom Fabrication
Category Custom Made
Channel Material Stainless Steel

Grates longer than 1500mm supplied in sections. Tile Inserts longer than 1200mm supplied in sections. Channels over 3000mm supplied in sections with joiner. +/-2mm tolerance on dimensions.

Custom, Made to Specification square floor waste of variable width and depth. Available in 316 marine grade or 304 stainless steel. Please note that electropolishing is recommended for installation areas in close proximity to a surf beach or pool area.