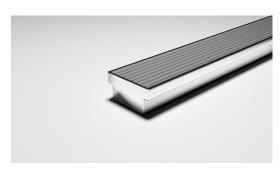

## **Linear Drain**

With a channel manufactured from sustainably sourced 316 marine grade stainless steel for durability, hygiene and luxurious visual appeal. This drainage is made to specified length with specified outlet position, featuring Stormtech's Good Design Award winning Wave Grate made from anodized aluminium.

Code 100AAi50MTL
Range 100
Grate Style AA
Category Made-to-Length
Channel Material Stainless Steel
Steel Grade 316

Grates longer than 1500mm supplied in sections. Tile Inserts longer than 1200mm supplied in sections. Channels over 3000mm supplied in sections with joiner. +/-2mm tolerance on dimensions.