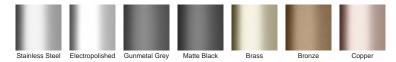

## 100TiXi20MTL Tile Insert Drain

Tile Insert Single Slot / 1.5mm thick.

\*this product can only be used with the slot installed up against a wall.