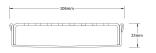

## **SPECIFICATIONS + DIMENSIONS**

Channel Width Channel Depth Length(s) Outlet Size 106mm 23mm As Required DN40, DN50, DN65, DN80, DN100