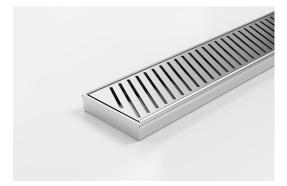

## 100PASi20MTL Linear Drain

**New Punched Angle Slot Grate** 

All Stainless Steel drainage unit made to length with specified outlet position.