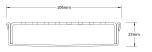

## **SPECIFICATIONS + DIMENSIONS**

Channel Width Channel Depth Length(s) Outlet Size 106mm 23mm As Required DN40, DN50, DN65, DN80, DN100