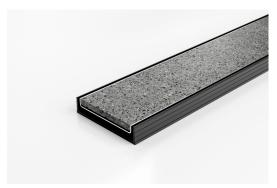

# **Tile Insert Drain**

The 100Tii20 is a Tile Insert Drain manufactured from 1.5mm thick 316 marine grade stainless steel.

Suitable for tiles up to 10mm thick.

Black uPVC channel only suitable for Internal use only

Code 100TiGBL20

Range 100

Grate Style Ti

**Category** Modular Kits

Channel Material uPVC

Steel Grade 316

Grates longer than 1500mm supplied in sections. Tile Inserts longer than 1200mm supplied in sections. Channels over 3000mm supplied in sections with joiner. +/-2mm tolerance on dimensions.