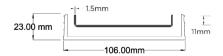

## **SPECIFICATIONS + DIMENSIONS**

Channel Width 106mm Channel Depth 23mm

**Length(s)** 1000mm 1200mm 1500mm 1800mm

2000mm 2400mm 2700mm 3000mm

Outlet Size DN80, DN100