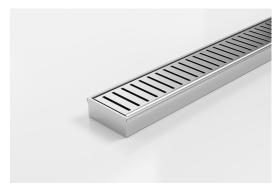

## **Linear Drain**

The 65PPS25 is a Punched Perpendicular Slot grate design.

Manufactured from 316 marine grade the 65PPS25 is 65mm wide and 25mm deep.

Refer to AS3500 for outlet pipe sizes specific to your installation.

Code 65PPSi25MTL

Range 65

**Grate Style PPS** 

Category Made-to-Length

Channel Material Stainless Steel

Steel Grade 316

Grates longer than 1500mm supplied in sections. Tile Inserts longer than 1200mm supplied in sections. Channels over 3000mm supplied in sections with joiner. +/-2mm tolerance on dimensions.