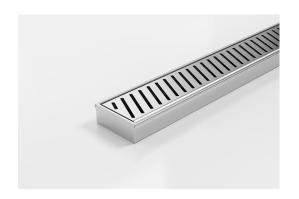

# **Linear Drain**

All stainless steel drainage unit made to specified length with specified outlet position. New Punched Angle Slot Grate

The 65PAS25 is a Punched Perpendicular Slot grate design.

Manufactured from 316 marine grade the 65PAS25 is 65mm wide and 25mm deep.

Refer to AS3500 for outlet pipe sizes specific to your installation.

Code 65PASi25MTL

Range 65

**Grate Style PAS** 

Category Made-to-Length

Channel Material Stainless Steel

Steel Grade 316

Grates longer than 1500mm supplied in sections. Tile Inserts longer than 1200mm supplied in sections. Channels over 3000mm supplied in sections with joiner. +/-2mm tolerance on dimensions.