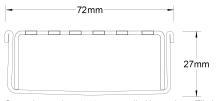

#### **SPECIFICATIONS + DIMENSIONS**

Channel Width 72mm
Channel Depth 27mm
Length(s) As Required
Outlet Size DN40, DN50, DN65