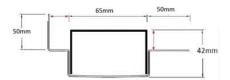

#### **SPECIFICATIONS + DIMENSIONS**

 Channel Width
 65mm

 Channel Depth
 42mm

 Length(s)
 As Required

 Outlet Size
 DN40, DN50, DN65