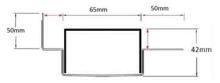

## **SPECIFICATIONS + DIMENSIONS**

Channel Width Channel Depth Length(s) Outlet Size

65mm 42mm As Required DN40, DN50, DN65

Electroplate finishes subject to natural variation with time and local environment. Factors such as pools/surf beaches may require electropolishing. Contact us for suitability.