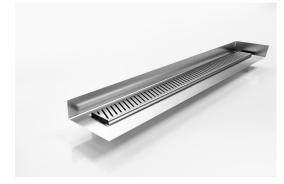

## 65PASiMTLF Linear Drain with Tile Flange

Our punched angle slot grate design featuring a custom channel with tile flange.

The F Series features a custom made flange for floor and walls combined with a choice of grate or tile insert from Stormtech's superb designer range.

Stormtech's range of architectural grates and drains with tile flanges are designed to solve the complexities of today's building requirements

Custom made to suit your range requirements; including custom built flange ledge to suit your tile depth, outlet size and channel position.