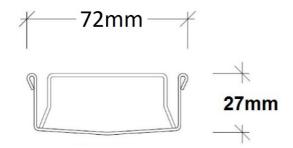

## **Specifications**

|                | Width | Depth | Length      | Outlet size          |
|----------------|-------|-------|-------------|----------------------|
| Completed Unit | 72mm  | 27mm  | As required | DN40<br>DN50<br>DN65 |
|                |       |       |             |                      |