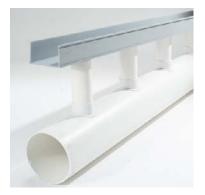

## **Product Description**

The Special Assembly range was developed for outdoor applications with high capacity drainage needs.

The 65G100 provides flexibility in landscape and pool design featuring a 65mm wide top drainage channel connected via downpipes at 200mm intervals to a 100mm drain pipe below.

The system is completed with a stainless steel grate from the AR40, TR40, PS40 or PH40.