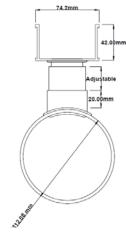

## Specifications

|                 | Width | Depth      | Length |
|-----------------|-------|------------|--------|
| Unit            | 74mm  | Adjustable | 3000mm |
| AUSTRALIAN MADE |       |            |        |