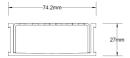

## **Specifications**

|                | Width  | Depth | Length                              | Outlet size  |
|----------------|--------|-------|-------------------------------------|--------------|
| Assembled unit | 74.2mm | 27mm  | Variable from<br>900mm              | DN40<br>DN50 |
| Grate only     | 65mm   | 25mm  | 900mm<br>1000mm<br>1200mm<br>1500mm |              |