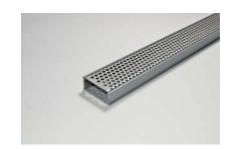

## **Product Description**

The 65PH25 is a punched hole grate design.

The 65PHG25 is a modular drainage kit with stainless steel grate(s), a uPVC drainage channel and fittings. It is size adjustable and will be assembled at the time of installation.

The grate(s) are manufactured from 316 marine grade stainless steel and the channel and fittings from uPVC.