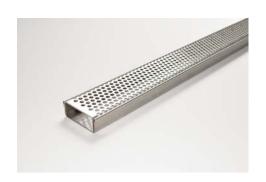

## **Product Description**

The 65PH25 is a punched hole grate design.

The 65PHi25 is a modular drainage kit with stainless steel grate(s), stainless steel drainage channel and fittings. It is size adjustable and will be assembled at the time of installation.

All components are manufactured from 316 marine grade stainless steel.