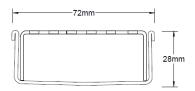

## **Specifications**

|                | Width | Depth | Length                              | Outlet size |
|----------------|-------|-------|-------------------------------------|-------------|
| Assembled unit | 72mm  | 28mm  | Variable from<br>900mm              | DN50        |
| Grate only     | 65mm  | 25mm  | 900mm<br>1000mm<br>1200mm<br>1500mm |             |