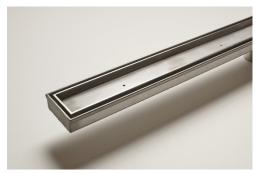

## **Product Description**

Stormtech

The 65Tii30 is a premium tile insert drain suitable for tiles up to 12mm thick.

The 65Tii30MTL is made to specific lengths with a customized outlet position along the drain.

The complete drainage unit is full 316 marine grade stainless steel. The maximum length of the tile insert will be 1200mm in one piece, channels longer than 1200mm will have inserts in multiple equal sections