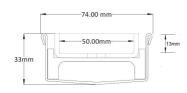

## Specifications

|                | Width | Depth | Length      | Outlet size          |
|----------------|-------|-------|-------------|----------------------|
| Completed Unit | 74mm  | 33mm  | As required | DN40<br>DN50<br>DN65 |
|                |       |       |             |                      |