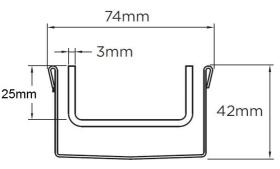

## Specifications

|                | Width | Depth | Length      | Outlet size          |
|----------------|-------|-------|-------------|----------------------|
| Completed Unit | 74mm  | 42mm  | As required | DN40<br>DN50<br>DN65 |
|                |       |       |             |                      |