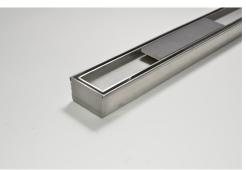

## **Product Description**

Stormtech

The 65Tii40 is a premium tile insert drain suitable for tiles up to 25mm thick.

The 65Tii40MTL is made to specific lengths with a customized outlet position along the drain.

The complete drainage unit is full 316 marine grade stainless steel.

The maximum length of the tile insert will be 1200mm in one piece, channels longer than 1200mm will have inserts in multiple equal sections