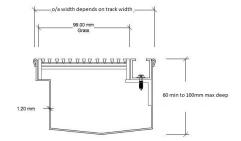

## **Product Description**

The 100ARTDiBF features a concealed channel section connecting top hung and bi-fold door tracks and thresholds. It is completed with a architectural grate with a 2mm wire / 2.5mm gap.

Allows Top hung and bi-fold doors to be drained while having internal and external floor surfaces with no step down.

Manufactured from 316 marine grade stainless steel to specific lengths.

## **Specifications**

|      | Width                         | Depth       | Length      | Outlet size |
|------|-------------------------------|-------------|-------------|-------------|
| Unit | o/a depends<br>on track width | As required | As required | As required |