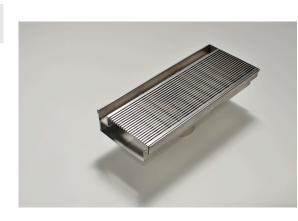

## **Product Description**

The 100ARTDiBF features a concealed channel section connecting top hung and bi-fold door tracks and thresholds. It is completed with a architectural grate with a 2mm wire / 2.5mm gap.

Allows Top hung and bi-fold doors to be drained while having internal and external floor surfaces with no step down.

Manufactured from 316 marine grade stainless steel to specific lengths.