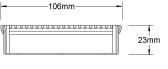

## Specifications

|                | Width | Depth | Length      | Outlet size |
|----------------|-------|-------|-------------|-------------|
| Completed Unit | 106mm | 23mm  | As required | DN40        |
|                |       |       |             | DN50        |
|                |       |       |             | DN65        |
|                |       |       |             | DN80        |
|                |       |       |             | DN100       |
| Grate only     | 100mm | 20mm  | As required |             |
|                | 1     |       | 1           |             |