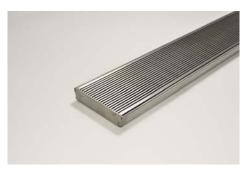

Copyright 1989-2012 Stormtech Pty Ltd. This document is the intellectual property of STORMTECH PTY LTD, including drawings.

The 100AR20 is the original premium architectural grate featuring a 2mm wire/2.5mm gap.

The 100ARi20MTL is made to specific lengths with a customised outlet position along the drain.

The complete drainage unit is full 316 marine grade stainless steel.