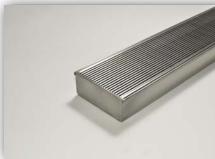

## The 100AR40 is a premium style grate featuring a 2mm

100ARi40MTL Drainage System

wire/2.5mm gap. The 100ARi40MTL is made to specific lengths with a

customised outlet position along the drain.

The complete drainage unit is full 316 marine grade stainless steel.