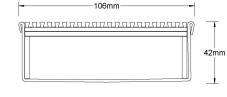

## Specifications

|                | Width | Depth | Length      | Outlet size |
|----------------|-------|-------|-------------|-------------|
| Completed Unit | 106mm | 42mm  | As required | DN40        |
|                |       |       |             | DN50        |
|                |       |       |             | DN65        |
|                |       |       |             | DN80        |
|                |       |       |             | DN100       |
| Grate only     | 100mm | 40mm  | As required |             |
|                |       |       |             |             |