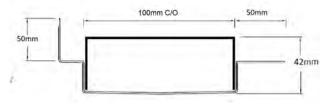

## Specifications

|                | Width                                        | Depth | Length      | Outlet size                           |
|----------------|----------------------------------------------|-------|-------------|---------------------------------------|
| Completed Unit | Depends on<br>up stands and<br>floor flanges | 42mm  | As required | DN40<br>DN50<br>DN65<br>DN80<br>DN100 |
| Grate only     | 100mm                                        | 40mm  | As required |                                       |
| A              |                                              | 1     |             | 1                                     |