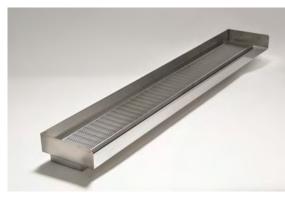

## **Product Description**

The 100ARiMTLF is made to specific lengths with a customised outlet position along the drain.

Custom made to suit your range requirements; including custom built flange ledge to suit your tile depth, outlet size and channel position

The complete drainage unit is full 316 marine grade stainless steel.