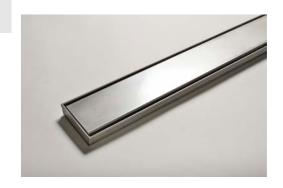

## **Product Description**

The 100FTi20 is a flat top drain.

The 100FTi20MTL is made to specific lengths with a customized outlet position along the drain.

The complete drainage unit is full 316 marine grade stainless steel.