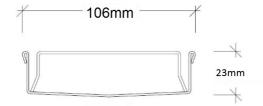

## **Specifications**

|                | Width | Depth | Length      | Outlet size                           |
|----------------|-------|-------|-------------|---------------------------------------|
| Completed Unit | 106mm | 23mm  | As required | DN40<br>DN50<br>DN65<br>DN80<br>DN100 |