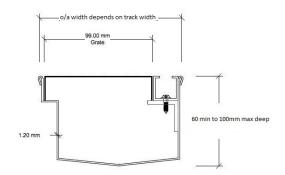

## **Product Description**

The 100MNDTDiBF features a concealed channel section connecting top hung and bi-fold door tracks and thresholds. It is completed with a MND grate that was created in collaboration with Marc Newson featuring a tessellated hexagonal design..

Allows Top hung and bi-fold doors to be drained while having internal and external floor surfaces with no step down.

## Specifications

|      | Width                         | Depth       | Length      | Outlet size |
|------|-------------------------------|-------------|-------------|-------------|
| Unit | o/a depends<br>on track width | As required | As required | As required |