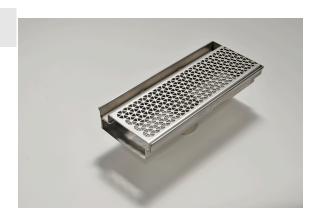

## **Product Description**

The 100MNDTDiBF features a concealed channel section connecting top hung and bi-fold door tracks and thresholds. It is completed with a MND grate that was created in collaboration with Marc Newson featuring a tessellated hexagonal design..

Allows Top hung and bi-fold doors to be drained while having internal and external floor surfaces with no step down.