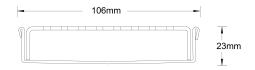

## **Specifications**

|                | Width | Depth | Length                              | Outlet size  |
|----------------|-------|-------|-------------------------------------|--------------|
| Assembled unit | 106mm | 23mm  | Variable from<br>900mm              | DN50<br>DN80 |
| Grate only     | 100mm | 20mm  | 900mm<br>1000mm<br>1200mm<br>1500mm |              |