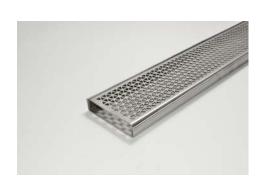

## **Product Description**

The 100MND20 is a designer grate featuring a tessellated hexagonal design created by Marc Newson.

The 100MNDi20 is a modular drainage kit with stainless steel grate(s), stainless steel drainage channel and fittings. It is size adjustable and will be assembled at the time of installation.

The grate is available in stainless steel, black, white, brass and blue.

All components are manufactured from 316 marine grade