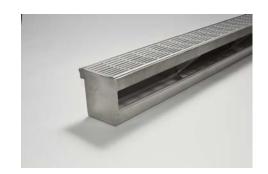

## **Product Description**

The 100PSTDi features a concealed channel section connecting sill and sub-sill for door tracks and thresholds. It is completed with a punched slotted grate.

Allows door sills to be drained while having internal and external floor surfaces with no step down.

Manufactured from 316 marine grade stainless steel to specific lengths.