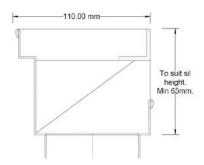

## **Specifications**

| Unit 110mm |                           |             |             |
|------------|---------------------------|-------------|-------------|
|            | Subject to Sill<br>Height | As required | As required |