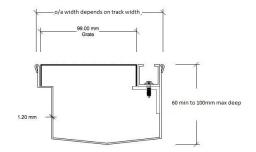

## **Specifications**

|      | Width                         | Depth       | Length      | Outlet size |
|------|-------------------------------|-------------|-------------|-------------|
| Unit | o/a depends<br>on track width | As required | As required | As required |