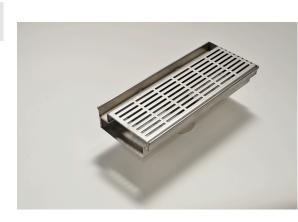

## **Product Description**

The 100PSTDiBF features a concealed channel section connecting top hung and bi-fold door tracks and thresholds. It is completed with a punched slotted grate.

Allows Top hung and bi-fold doors to be drained while having internal and external floor surfaces with no step down.

Manufactured from 316 marine grade stainless steel to specific lengths.