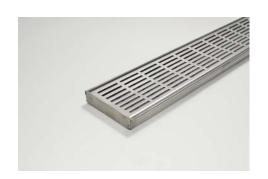

## **Product Description**

The 100PS20 is a punched slot grate design.

The 100PSiCO20 is a fixed length drainage unit with a centre outlet.

The complete drainage unit is full 316 marine grade stainless steel.

## **Specifications**

|                | Width | Depth | Length                              | Outlet size |
|----------------|-------|-------|-------------------------------------|-------------|
| Completed Unit | 106mm | 23mm  | 900mm<br>1000mm<br>1200mm<br>1500mm | DN80        |
| Grate only     | 100mm | 20mm  | 900mm<br>1000mm<br>1200mm<br>1500mm |             |