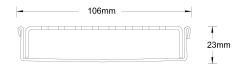

## **Specifications**

|                | Width | Depth | Length                              | Outlet size |
|----------------|-------|-------|-------------------------------------|-------------|
| Completed Unit | 106mm | 23mm  | 900mm<br>1000mm<br>1200mm<br>1500mm | DN80        |
| Grate only     | 100mm | 20mm  | 900mm<br>1000mm<br>1200mm<br>1500mm |             |