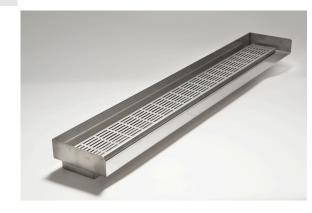

## **Product Description**

The 100PSiMTLF is made to specific lengths with a customised outlet position along the drain.

Custom made to suit your range requirements; including custom built flange ledge to suit your tile depth, outlet size and channel position

The complete drainage unit is full 316 marine grade stainless steel.

## **Specifications**

|                | Width                                        | Depth | Length      | Outlet size                           |
|----------------|----------------------------------------------|-------|-------------|---------------------------------------|
| Completed Unit | Depends on<br>up stands and<br>floor flanges | 42mm  | As required | DN40<br>DN50<br>DN65<br>DN80<br>DN100 |
| Grate only     | 100mm                                        | 40mm  | As required |                                       |