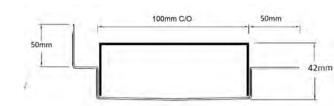

## **Specifications**

|                | Width                                        | Depth | Length      | Outlet size                           |
|----------------|----------------------------------------------|-------|-------------|---------------------------------------|
| Completed Unit | Depends on<br>up stands and<br>floor flanges | 42mm  | As required | DN40<br>DN50<br>DN65<br>DN80<br>DN100 |
| Grate only     | 100mm                                        | 40mm  | As required |                                       |