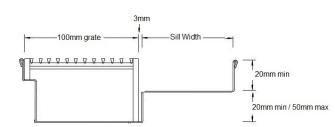

## **Product Description**

A threshold drain for sill usage only. The 100TRTDiS features a concealed channel section system with an integrated sill suitable for all door track types. It is completed with a standard grate with a 3mm wire / 5mm gap.

Allows door sills to be drained while having internal and external floor surfaces with no step down.

Manufactured from stainless steel to specific lengths.

## **Specifications**

|      | Width | Depth                     | Length      | Outlet size |
|------|-------|---------------------------|-------------|-------------|
| Unit | 105mm | Subject to Sill<br>Height | As required | As required |