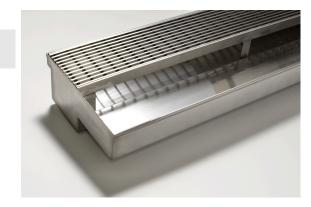

## **Product Description**

A threshold drain for sill usage only. The 100TRTDiS features a concealed channel section system with an integrated sill suitable for all door track types. It is completed with a standard grate with a 3mm wire / 5mm gap.

Allows door sills to be drained while having internal and external floor surfaces with no step down.

Manufactured from stainless steel to specific lengths.