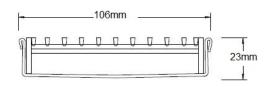

## **Specifications**

|                | Width | Depth | Length                              | Outlet size |
|----------------|-------|-------|-------------------------------------|-------------|
| Completed Unit | 106mm | 23mm  | 900mm<br>1000mm<br>1200mm<br>1500mm | DN80        |
| Grate only     | 100mm | 20mm  | 900mm<br>1000mm<br>1200mm<br>1500mm |             |