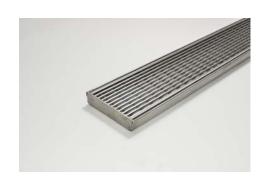

## **Product Description**

The 100TR20 is a standard style architectural grate featuring a 3mm wire/5mm gap.

The 100TRiCO20 is a fixed length drainage unit with a centre outlet.

The complete drainage unit is full 316 marine grade stainless steel