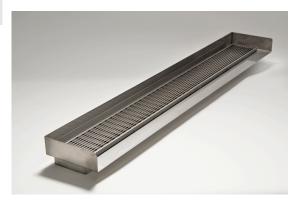

## **Product Description**

The 100TRIMTLF is made to specific lengths with a customised outlet position along the drain.

Custom made to suit your range requirements; including custom built flange ledge to suit your tile depth, outlet size and channel position

The complete drainage unit is full 316 marine grade stainless steel.