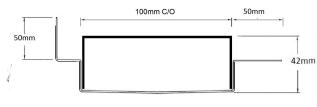

## Specifications

| Depends on<br>up stands and<br>floor flanges | 42mm                        | As required                    | DN40<br>DN50<br>DN65<br>DN80<br>DN100 |
|----------------------------------------------|-----------------------------|--------------------------------|---------------------------------------|
| 100mm                                        | 40mm                        | As required                    |                                       |
| _                                            | up stands and floor flanges | up stands and<br>floor flanges | up stands and<br>floor flanges        |