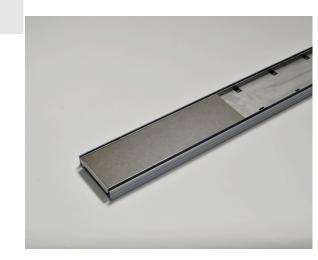

## **Product Description**

The 100TiG20 is a standard Tile Insert drain designed to blend seamlessly with tiled floors. It is suitable for tiles up to 10mm thick.

The 100TiG20 is a modular drainage kit with stainless steel tray insert, PVC channel and fittings. It is size adjustable and will be assembled at the time of installation..

The tile insert is manufactured from 316 marine grade stainless steel.