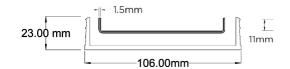

## **Specifications**

|                | Width | Depth | Length      | Outlet size   |
|----------------|-------|-------|-------------|---------------|
| Completed Unit | 106mm | 23mm  | As required | DN40<br>DN50  |
|                |       |       |             | DN80<br>DN100 |