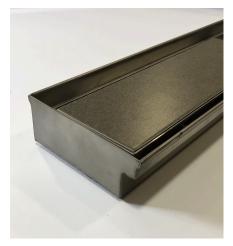

## **Product Description**

The 100TiTDiBF features a concealed channel section connecting top hung and bi-fold door tracks and thresholds. It is completed with a Tile insert.

Allows Top hung and bi-fold doors to be drained while having internal and external floor surfaces with no step down.

Manufactured from 316 marine grade stainless steel to specific lengths.