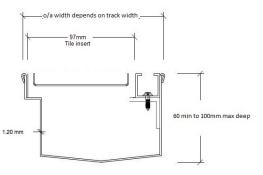

## Specifications

|                               | Width                         | Depth       | Length      | Outlet size |
|-------------------------------|-------------------------------|-------------|-------------|-------------|
| Unit                          | o/a depends<br>on track width | As required | As required | As required |
| AUSTRALIAN MADE AND WaterMark |                               |             |             |             |