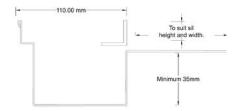

## **Specifications**

|      | Width | Depth                         | Length      | Outlet size |
|------|-------|-------------------------------|-------------|-------------|
| Unit | 110mm | To suit sill height and width | As required | As required |