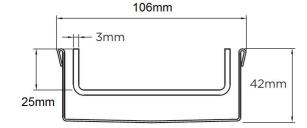

## **Specifications**

|                | Width | Depth | Length      | Outlet size |
|----------------|-------|-------|-------------|-------------|
| Completed Unit | 106mm | 42mm  | As required | DN40        |
|                |       |       |             | DN50        |
|                |       |       |             | DN65        |
|                |       |       |             | DN80        |
|                |       |       |             | DN100       |