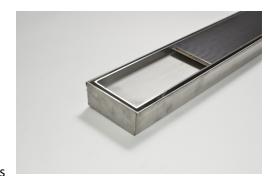

## **Product Description**

The 100Tii40 is a premium tile insert drain suitable for tiles up to 25mm thick.

The 100Tii40MTL is made to specific lengths with a customized outlet position along the drain.

The complete drainage unit is full 316 marine grade stainless steel.

The maximum length of the tile insert will be 1200mm in one piece, channels longer than 1200mm will have inserts in multiple equal sections