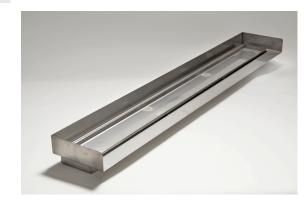

## **Product Description**

The 100TiiMTLF is made to specific lengths with a customised outlet position along the drain.

Custom made to suit your range requirements; including custom built flange ledge to suit your tile depth, outlet size and channel position

The complete drainage unit is full 316 marine grade stainless steel.