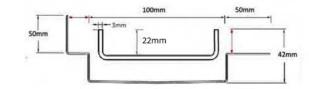

## **Specifications**

|                | Width                                        | Depth | Length      | Outlet size                           |
|----------------|----------------------------------------------|-------|-------------|---------------------------------------|
| Completed Unit | Depends on<br>up stands and<br>floor flanges | 42mm  | As required | DN40<br>DN50<br>DN65<br>DN80<br>DN100 |
| Grate only     | 100mm                                        | 40mm  | As required |                                       |