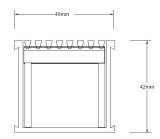

## **Specifications**

|                | Width | Depth | Length                  | Outlet size  |
|----------------|-------|-------|-------------------------|--------------|
| Assembled unit | 46mm  | 42mm  | Variable from<br>1200mm | DN40<br>DN50 |
| Grate only     | 38mm  | 40mm  | 1200mm<br>1500mm        |              |