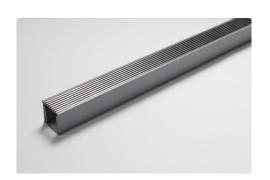

## **Product Description**

The 38AR40 is a premium architectural style grate featuring a 2mm wire/2.5mm gap.

The 38ARG40 is a modular drainage kit with stainless steel grate(s), a uPVC drainage channel and fittings. It is size adjustable and will be assembled at the time of installation.

The grate(s) are manufactured from 316 marine grade stainless steel and the channel and fittings from uPVC.