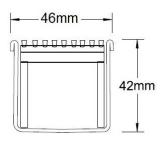

## Specifications

|                | Width | Depth | Length      | Outlet size |
|----------------|-------|-------|-------------|-------------|
| Completed Unit | 46mm  | 42mm  | As required | DN40        |
| Grate only     | 38mm  | 40mm  | As required |             |