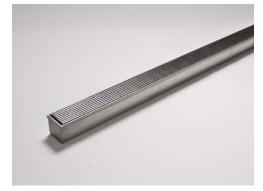

## **Product Description**

The 38AR40 is premium style grate featuring a 2mm wire/2.5mm gap.

The 38ARi40MTL is made to specific lengths with a customised outlet position along the drain.

The complete drainage unit is full 316 marine grade stainless steel.