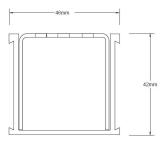

## Specifications

|                | Width | Depth | Length                              | Outlet size  |
|----------------|-------|-------|-------------------------------------|--------------|
| Assembled unit | 46mm  | 42mm  | Variable from<br>900mm              | DN40<br>DN50 |
| Grate only     | 38mm  | 40mm  | 900mm<br>1000mm<br>1200mm<br>1500mm |              |