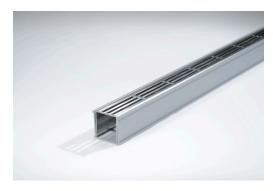

## **Product Description**

The 38PS40 is a punched slot grate design.

The 38PSG40 is a modular drainage kit with stainless steel grate(s), a uPVC drainage channel and fittings. It is size adjustable and will be assembled at the time of installation.

The grate(s) are manufactured from 316 marine grade stainless steel and the channel and fittings from uPVC.