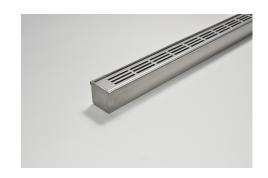

## **Product Description**

The 38PS40 is punched slot grate.

The 38PSi40MTL is made to specific lengths with a customised outlet position along the drain.

The complete drainage unit is full 316 marine grade stainless steel.

## **Applications**

- Balcony
- Bathroom
- Paved Area
- Pool Area
- Shower
- Special needs
- Wet Area Drainage