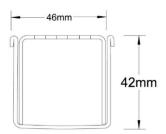

## **Specifications**

|                | Width | Depth | Length      | Outlet size |
|----------------|-------|-------|-------------|-------------|
| Completed Unit | 46mm  | 42mm  | As required | DN40        |
| Grate only     | 38mm  | 40mm  | As required |             |