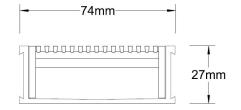

## **Specifications**

|                | Width | Depth | Length                                       | Outlet size  |
|----------------|-------|-------|----------------------------------------------|--------------|
| Assembled unit | 74mm  | 27mm  | Variable from 750mm                          | DN40<br>DN50 |
| Grate only     | 65mm  | 25mm  | 750mm<br>900mm<br>1000mm<br>1200mm<br>1500mm |              |