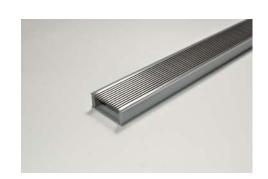

## **Product Description**

The 65AR25 is a premium architectural style grate featuring a 2mm wire/2.5mm gap.

The 65ARG25 is a modular drainage kit with stainless steel grate(s), a uPVC drainage channel and fittings. It is size adjustable and will be assembled at the time of installation.

The grate(s) are manufactured from 316 marine grade stainless steel and the channel and fittings from uPVC.