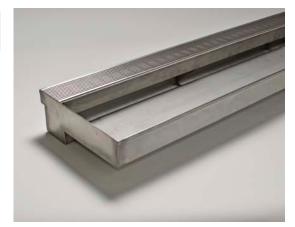

## **Product Description**

A threshold drain for sill usage only. The 65ARTDiS features a concealed channel section system with an integrated sill suitable for all door track types. It is completed with a premium architectural grate with a 2mm wire/2mm gap.

Allows door sills to be drained while having internal and external floor surfaces with no step down.

Manufactured from 316 marine grade stainless steel to specific lengths.