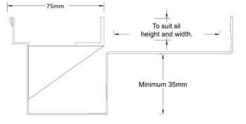

## Specifications

WaterMark

|      | Width | Depth                               | Length      | Outlet size          |
|------|-------|-------------------------------------|-------------|----------------------|
| Unit | 75mm  | To suit sill<br>height and<br>width | As required | DN32<br>DN40<br>DN50 |
|      |       | 1                                   | L           | L                    |