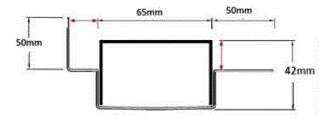

## Specifications

|                | Width                                        | Depth | Length      | Outlet size                           |
|----------------|----------------------------------------------|-------|-------------|---------------------------------------|
| Completed Unit | Depends on<br>up stands and<br>floor flanges | 42mm  | As required | DN40<br>DN50<br>DN65<br>DN80<br>DN100 |
| Grate only     | 65mm                                         | 40mm  | As required |                                       |
|                |                                              |       |             |                                       |