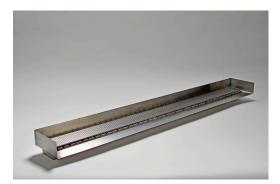

## **Product Description**

The 65ARiMTLF is made to specific lengths with a customised outlet position along the drain.

Custom made to suit your range requirements; including custom built flange ledge to suit your tile depth, outlet size and channel position

The complete drainage unit is full 316 marine grade stainless steel.