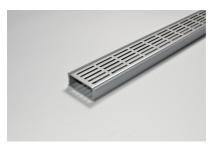

## **Product Description**

The 65PS25 is a punched slot grate design.

The 65PSG25 is a modular drainage kit with stainless steel grate(s), a uPVC drainage channel and fittings. It is size adjustable and will be assembled at the time of installation.

The grate(s) are manufactured from 316 marine grade stainless steel and the channel and fittings from uPVC.