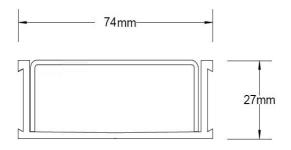

## Specifications

|                | Width | Depth | Length                              | Outlet size  |
|----------------|-------|-------|-------------------------------------|--------------|
| Assembled unit | 74mm  | 27mm  | Variable from<br>900mm              | DN40<br>DN50 |
| Grate only     | 65mm  | 25mm  | 900mm<br>1000mm<br>1200mm<br>1500mm |              |