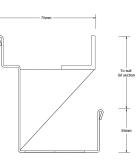

## Specifications

WaterMark

|      | Width | Depth                     | Length      | Outlet size          |
|------|-------|---------------------------|-------------|----------------------|
| Unit | 75mm  | Subject to Sill<br>Height | As required | DN32<br>DN40<br>DN50 |
|      |       |                           | 1           |                      |