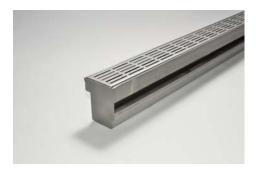

## **Product Description**

The 65PSTDi features a concealed channel section connecting sill and sub-sill for door tracks and thresholds. It is completed with a punched slotted grate.

Allows door sills to be drained while having internal and external floor surfaces with no step down.

Manufactured from 316 marine grade stainless steel to specific lengths.